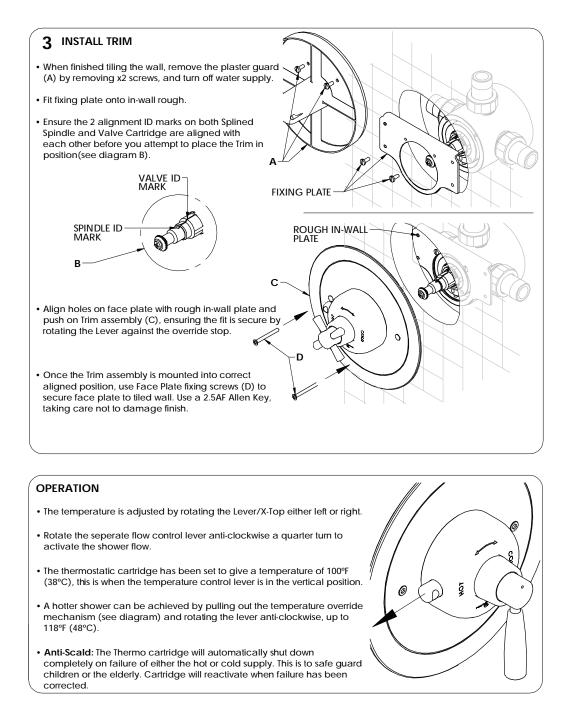

Preparation Check Box for Installer - Wall Mounted We recommend that the hot and cold supplies Flush the plumbing system before Prepare cavity to should have conveniently placed isolating installing the bathroom product. sizes shown below. valves to accomodate any servicing requirements. Side view of Front view of 2 cavity with <u>cavity</u> plaster guard At this stage ENSURE the ROUGH is removed correctly installed (In-Wall) - Valve Body: U.5585R (pictured above &  $3\frac{.1}{2}$  MIN left), before attempting this Trim

4 <u>.1</u>" MAX

67mm MIN 90mm MAX installation.