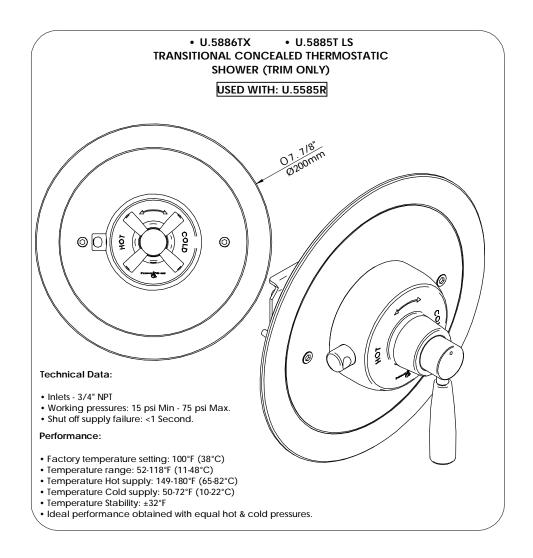

# U.5886X/TO (Cross Handle)

# FEATURES

• Trim plate and temperature control for U.5585BO or R1085BO thermostatic rough valve

Must order R1085BO or U.5585BO rough to complete

4 <u>.1</u>" MAX

67mm MIN 90mm MAX installation.