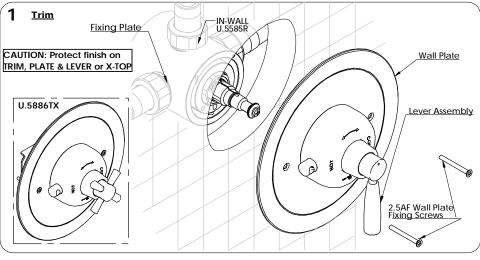

#### Preparation Check Box for Installer

Please check that the contents of your Perrin & Rowe Shower Trim set are complete. Please check before you install the product that there is no damage to the contents as we cannot accept any responsibility after installation.

Preparation Check Box for Installer - Wall Mounted We recommend that the hot and cold supplies Flush the plumbing system before Prepare cavity to should have conveniently placed isolating installing the bathroom product. sizes shown below. valves to accomodate any servicing requirements. Side view of Front view of 2 cavity with <u>cavity</u> plaster guard At this stage ENSURE the ROUGH is removed correctly installed (In-Wall) - Valve Body: U.5585R (pictured above &  $3\frac{.1}{2}$  MIN left), before attempting this Trim

4 <u>.1</u>" MAX

67mm MIN 90mm MAX installation.