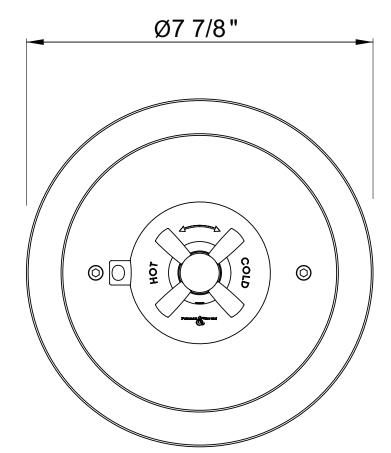

# FEATURES

• Trim plate and temperature control for U.5585BO or R1085BO thermostatic rough valve

Must order R1085BO or U.5585BO rough to complete

4 <u>.1</u>" MAX

67mm MIN 90mm MAX installation.